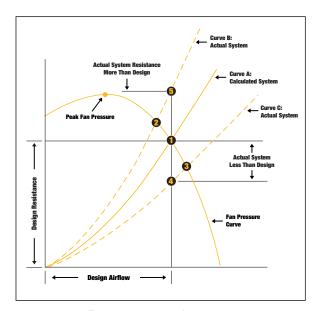

ressure Loss:    | \$25,469    |
| HP per inch of Pressure Loss:      | 77.8        |
| Fan Energy Usage, Megawatt Hrs/Yr: | 23,787      |
| Plant Cost per kW/Hr:              | \$0.0527    |
| Hours in Operation:                | 8,322       |

| Estimated Annual Cost Savings<br>(With High Efficiency Fan) |           |  |
|-------------------------------------------------------------|-----------|--|
| Approximate HP @ 75% Efficiency:                            | 2,660     |  |
| Fan Energy Usage, Megawatt Hrs/Yr:                          | 16,512    |  |
| Reduced Megawatt Hrs/Yr:                                    | 7,275     |  |
| Annual Operating Cost                                       | \$870,202 |  |
| Annual Energy Savings                                       | \$383,384 |  |



DESIGN VS. ACTUAL



## CUSTOM IS OUR STANDARD

202 COMMERCE WAY

PULASKI, TN 38478 (931) 424-2500